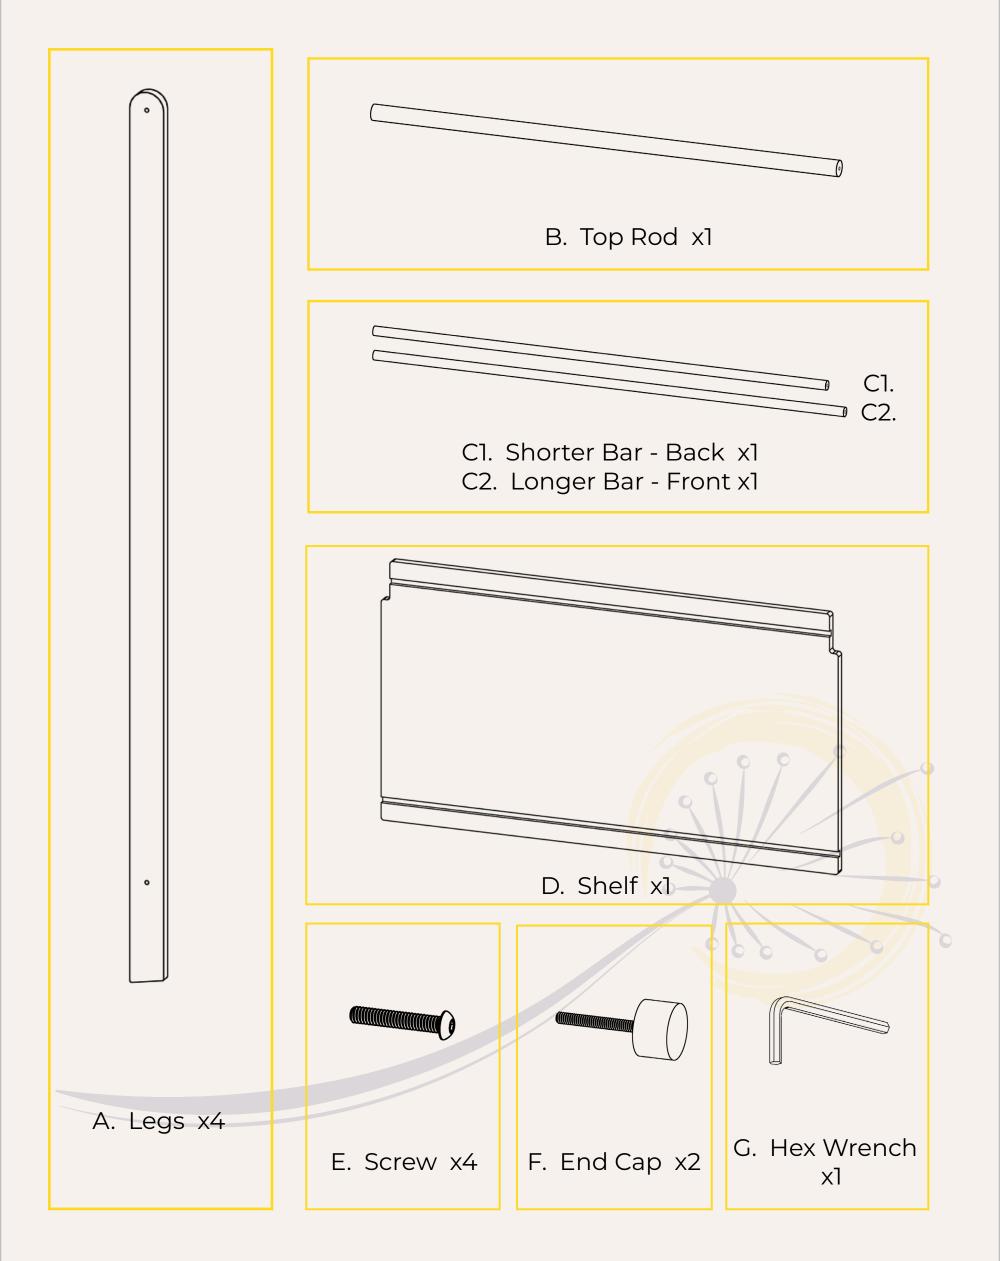

### PARTS DIAGRAM

1. Connect 4 legs and top rod (B) with end caps (F) on both sides. Make sure 2 legs attach to the rod reside at back and the other 2 legs at front. The bottom of the legs have to be flush with the ground.

2. Connect the bottom with 2 round bars (C1 and C2). Use screws (E) and hex wrench (G) to secure legs.

# ASSEMBLY INSTRUCTIONS

3. Place the shelf (D) onto the connecting bars.

4. The assembly is finished.