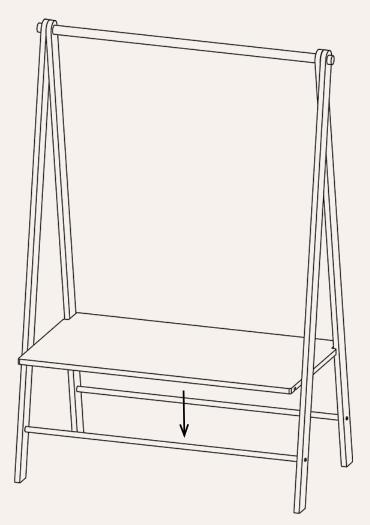

# ASSEMBLY INSTRUCTIONS

3. Place the shelf (D) onto the connecting bars.

4. The assembly is finished.