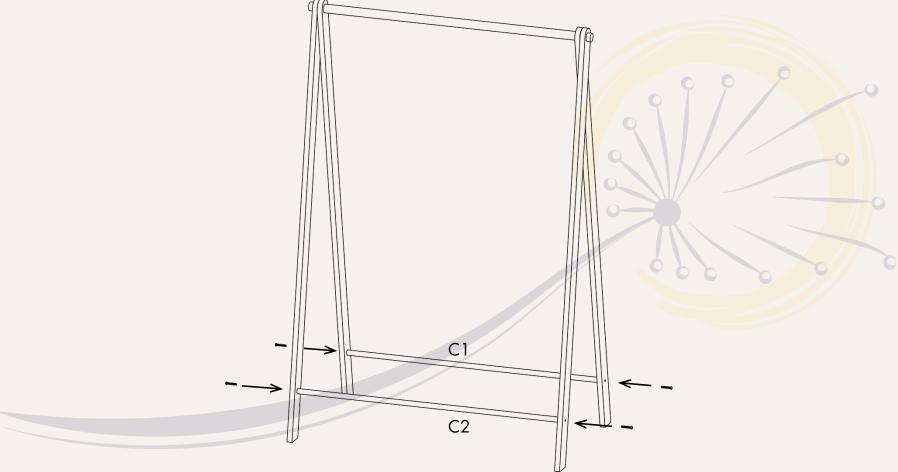

2. Connect the bottom with 2 round bars (C1 and C2). Use screws (E) and hex wrench (G) to secure legs.