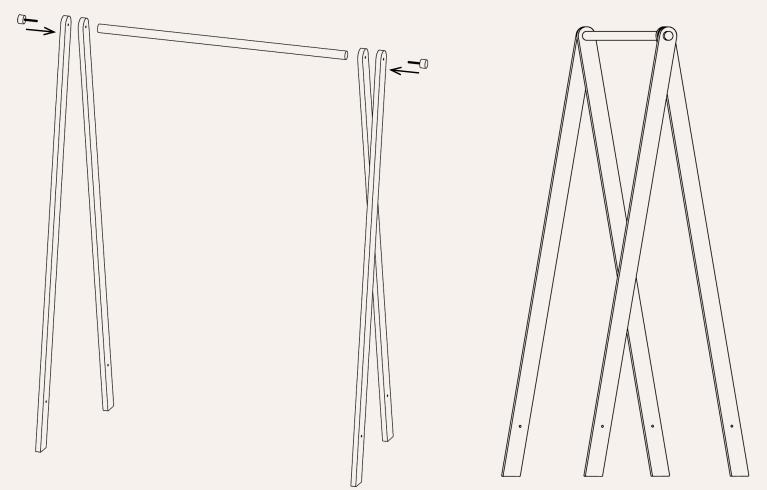

### PARTS DIAGRAM

1. Connect 4 legs and top rod (B) with end caps (F) on both sides. Make sure 2 legs attach to the rod reside at back and the other 2 legs at front. The bottom of the legs have to be flush with the ground.