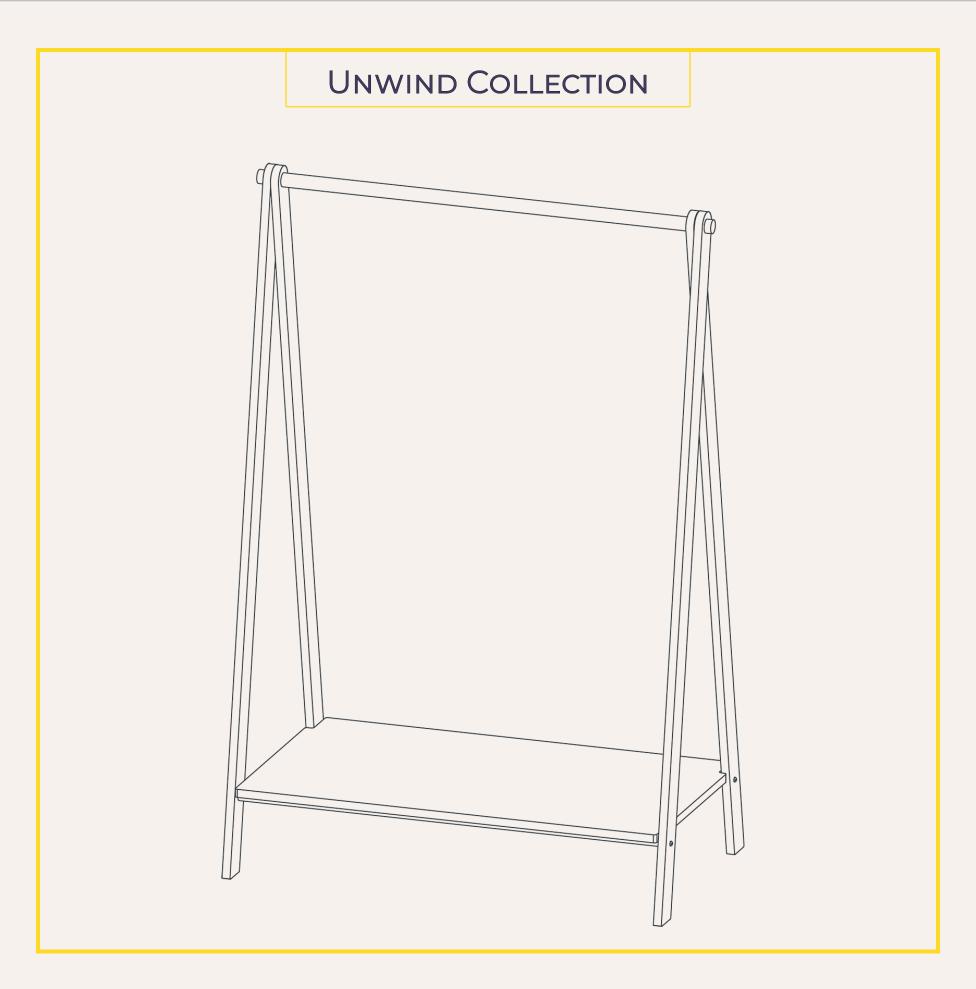

SKU: DBUCLRACK

## 63" TALL CLOTHING RACK USER GUIDE



#### Table of Contents

### USER GUIDE



### PARTS DIAGRAM



1. Connect 4 legs and top rod (B) with end caps (F) on both sides. Make sure 2 legs attach to the rod reside at back and the other 2 legs at front. The bottom of the legs have to be flush with the ground.



2. Connect the bottom with 2 round bars (C1 and C2). Use screws (E) and hex wrench (G) to secure legs.

# ASSEMBLY INSTRUCTIONS



3. Place the shelf (D) onto the connecting bars.



4. The assembly is finished.

### ASSEMBLY INSTRUCTIONS

# THANK YOU FOR SPREADING THE SEEDS OF SUSTAINABILITY AND HELPING TO PROTECT OUR PLANET.



HAVE A QUESTION? GET IN TOUCH WITH OUR DANDELION REPRESENTATIVES AT: 888-257-6639

### CONTACT US